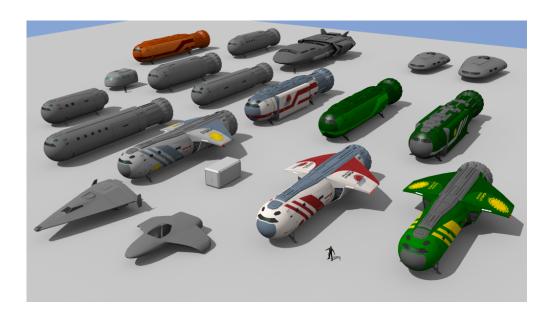

In order to see which ships or boats need one and to keep track of where I am with this venture I frequently render a group shot or parade of all (significant) models and texture variants. Of course I actually produced more texture variants for some than shown in the render below, but some were simply not to my liking. No need to bother anyone with those.