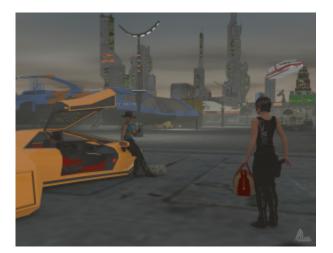

## Meet the Lone Lady by Mirco Adam

The scene is set at dawn on the local starport.

The new crew of the Far Trader "Lone Lady" is supposed to meet at the port.

One of it's crew members is already there, leaning on his grav-speeder and enjoying the first cup of steaming coffee this morning while literarily meeting the lone Lady of the crew arriving.

Old friends? Old foes?

Judging only by her alertnes and his amusement, who is to know?

Personally I like the washed out colors which hint towards a misty dawn's early light. The speeder brings in a little contrast. The image still has a few issues but I had to make a cut to meet the deadline.

The City Scape and Landing field surface is Greeble City Blocks by Stonemason. Characters are DAZ Studio figures with outfits from their asset store. The vehicles, starships, containers, baggage and lamp posts were modeled and textured by me.