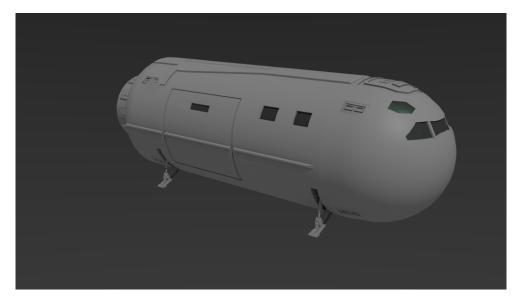

## Small Craft - 20ton Launch

Now that I am addressing Classic Traveller small craft again, the 20dt Launch was just begging to be built from the basic ship's boat frame.

| Vol | Name   | TL | Free | Gs | Fuel | Duration | MCr  | Computer   | Notes |
|-----|--------|----|------|----|------|----------|------|------------|-------|
| 20  | Launch | 9  | 11   | 1  | 0.5t | 5 weeks  | 12.9 | Model/1bis | C, L0 |

20ton Launch

The 30ton Ship's Boat and 20ton Launch share the same diameter hull and front section. As visible at the cockpit window configuration these craft have three windows out front. The 50ton Modular Cutter and the 40ton Research Pinnace however share a 6m diameter hull and the same front section to. These cockpits have four windows out front.