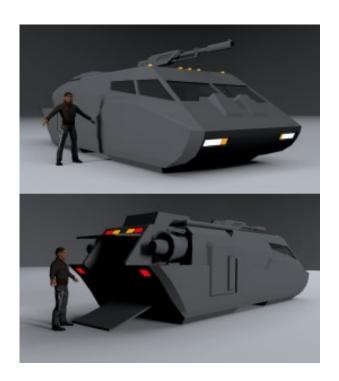

## Vehicle - Lopec G-Carrier

Lopec - Grav Carrier

| Vol<br>(ac) | Name  | Туре      | TL | Free | NOE/Cruise/Top | Duration | KCr | Seats | Notes        |
|-------------|-------|-----------|----|------|----------------|----------|-----|-------|--------------|
| 3 (4)       | Lopec | G-Carrier | 9  | 20   | 30/75/125      | 4 weeks  | 300 | 16    | pr,<br>tu,fc |

An enclosed, armored military or paramilitary grav vehicle, intended for troop carrier duties. With performance similar to that of an air/raft, the **G-carrier** generally has a gun mount and a rear hatch door. It requires a crew of one driver (with air/raft skill), plus a gunner for the weapon, if any. It can carry 14 persons in total, plus two tons of cargo (or 250 kg of cargo for each person not carried). Thus driver, gunner and 5 tons of cargo is its maximum capacity.