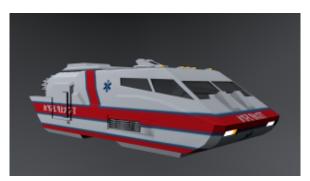

rier

| Vol<br>(ac) | Name  | Туре      | TL | Free | NOE/Cruise/Top | Duration | KCr | Seats | Notes        |
|-------------|-------|-----------|----|------|----------------|----------|-----|-------|--------------|
| 3 (4)       | Lopec | G-Carrier | 9  | 20   | 30/75/125      | 4 weeks  | 300 | 16    | pr,<br>tu,fc |

An enclosed, armored military or paramilitary grav vehicle, intended for troop carrier duties. With performance similar to that of an air/raft, the **G-carrier** generally has a gun mount and a rear hatch door. It requires a crew of one driver (with air/raft skill), plus a gunner for the weapon, if any. It can carry 14 persons in total, plus two tons of cargo (or 250 kg of cargo for each person not carried). Thus driver, gunner and 5 tons of cargo is its maximum capacity.



Lopec G-Carrier Ambulance





Back to the list...