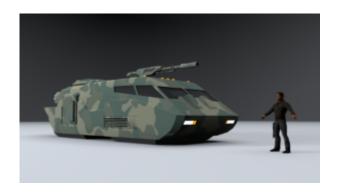

## Vehicle - Lopec G-Carrier

Lopec - Grav Carrier

| Vol<br>(ac) | Name  | Туре      | TL | Free | NOE/Cruise/Top | Duration | KCr | Seats | Notes        |
|-------------|-------|-----------|----|------|----------------|----------|-----|-------|--------------|
| 3 (4)       | Lopec | G-Carrier | 9  | 20   | 30/75/125      | 4 weeks  | 300 | 16    | pr,<br>tu,fc |

An enclosed, armored military or paramilitary grav vehicle, intended for troop carrier duties. With performance similar to that of an air/raft, the **G-carrier** generally has a gun mount and a rear hatch door. It requires a crew of one driver (with air/raft skill), plus a gunner for the weapon, if any. It can carry 14 persons in total, plus two tons of cargo (or 250 kg of cargo for each person not carried). Thus driver, gunner and 5 tons of cargo is its maximum capacity.