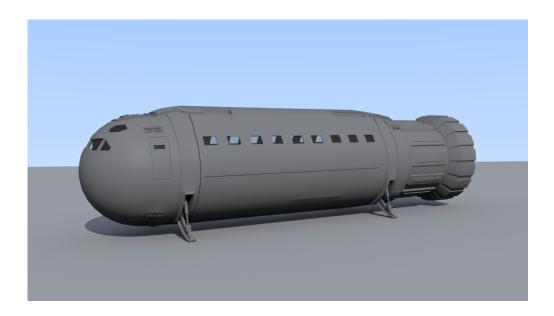

## 40ton Research Pinnace revisited...

Vol;Name;TL;Free;Gs;Fuel;Duration;MCr;Computer;Notes

40 ;Pinnace ;12+ ;24 ;5 ;2t;4 weeks ;19.4 ;Model/2 ;L2

Tiny update on that craft. I already had the combi-variant with a cargo compartment behind the passenger compartment. But I figured a passenger only "shuttle" variant and a pure cargo variant would be nice too. So here are all three.