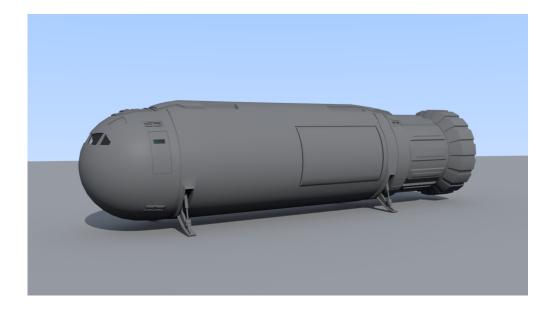

## 40ton Research Pinnace revisited...

Vol;Name;TL;Free;Gs;Fuel;Duration;MCr;Computer;Notes

40 ;Pinnace ;12+ ;24 ;5 ;2t;4 weeks ;19.4 ;Model/2 ;L2

Tiny update on that craft. I already had the combi-variant with a cargo compartment behind the passenger compartment. But I figured a passenger only "shuttle" variant and a pure cargo variant would be nice too. So here are all three.