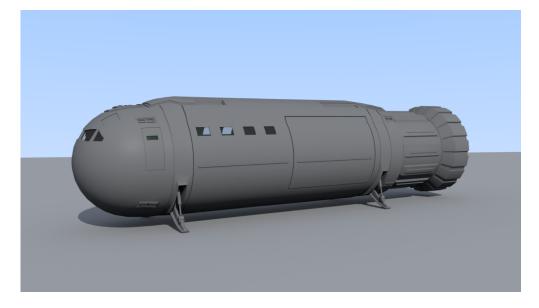

## 40ton Research Pinnace revisited...

Vol;Name;TL;Free;Gs;Fuel;Duration;MCr;Computer;Notes

40 ;Pinnace ;12+ ;24 ;5 ;2t;4 weeks ;19.4 ;Model/2 ;L2

Tiny update on that craft. I already had the combi-variant with a cargo compartment behind the passenger compartment. But I figured a passenger only "shuttle" variant and a pure cargo variant would be nice too. So here are all three.